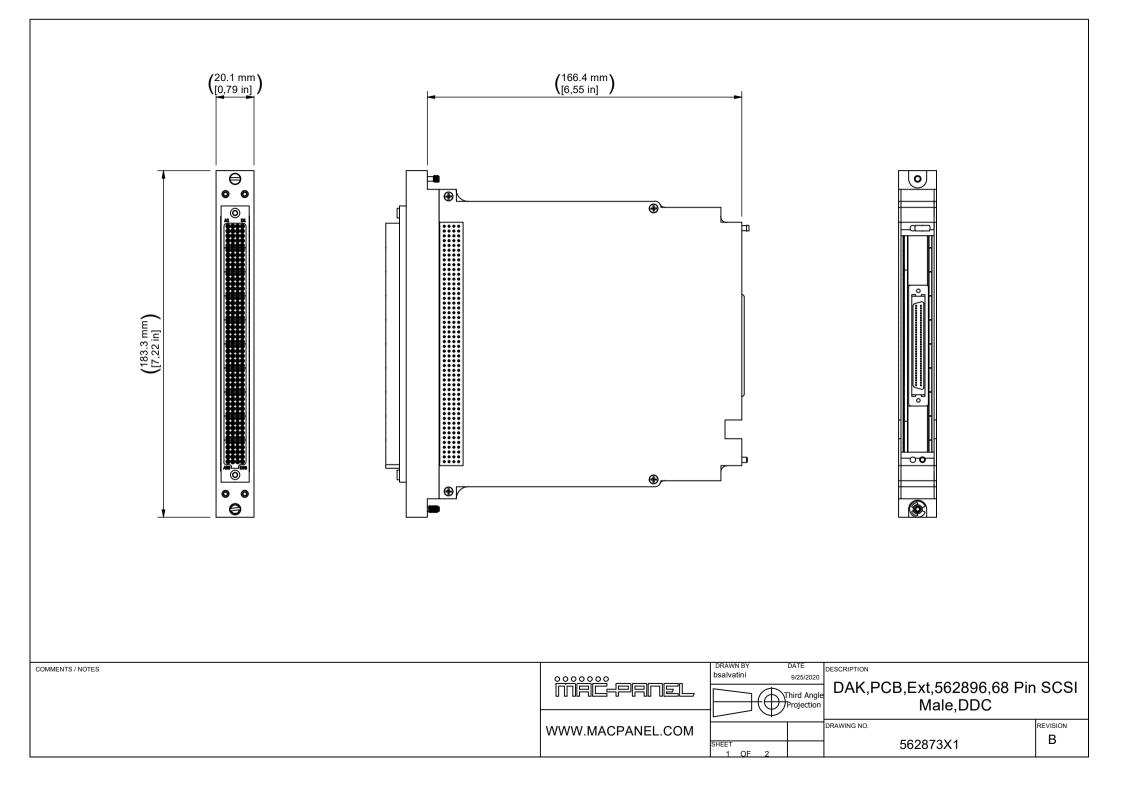

| COMMENTS / NOTES | MÄČ-PANEL        | DRAWN BY DATE<br>bsalvatini 9/25/2020<br>Third Angle<br>Projection | DAK,PCB,Ext,562896,68 Pir<br>Male,DDC | n SCSI |
|------------------|------------------|--------------------------------------------------------------------|---------------------------------------|--------|
|                  | WWW.MACPANEL.COM | SHEET<br>2 OF 2                                                    | DRAWING NO.                           |        |