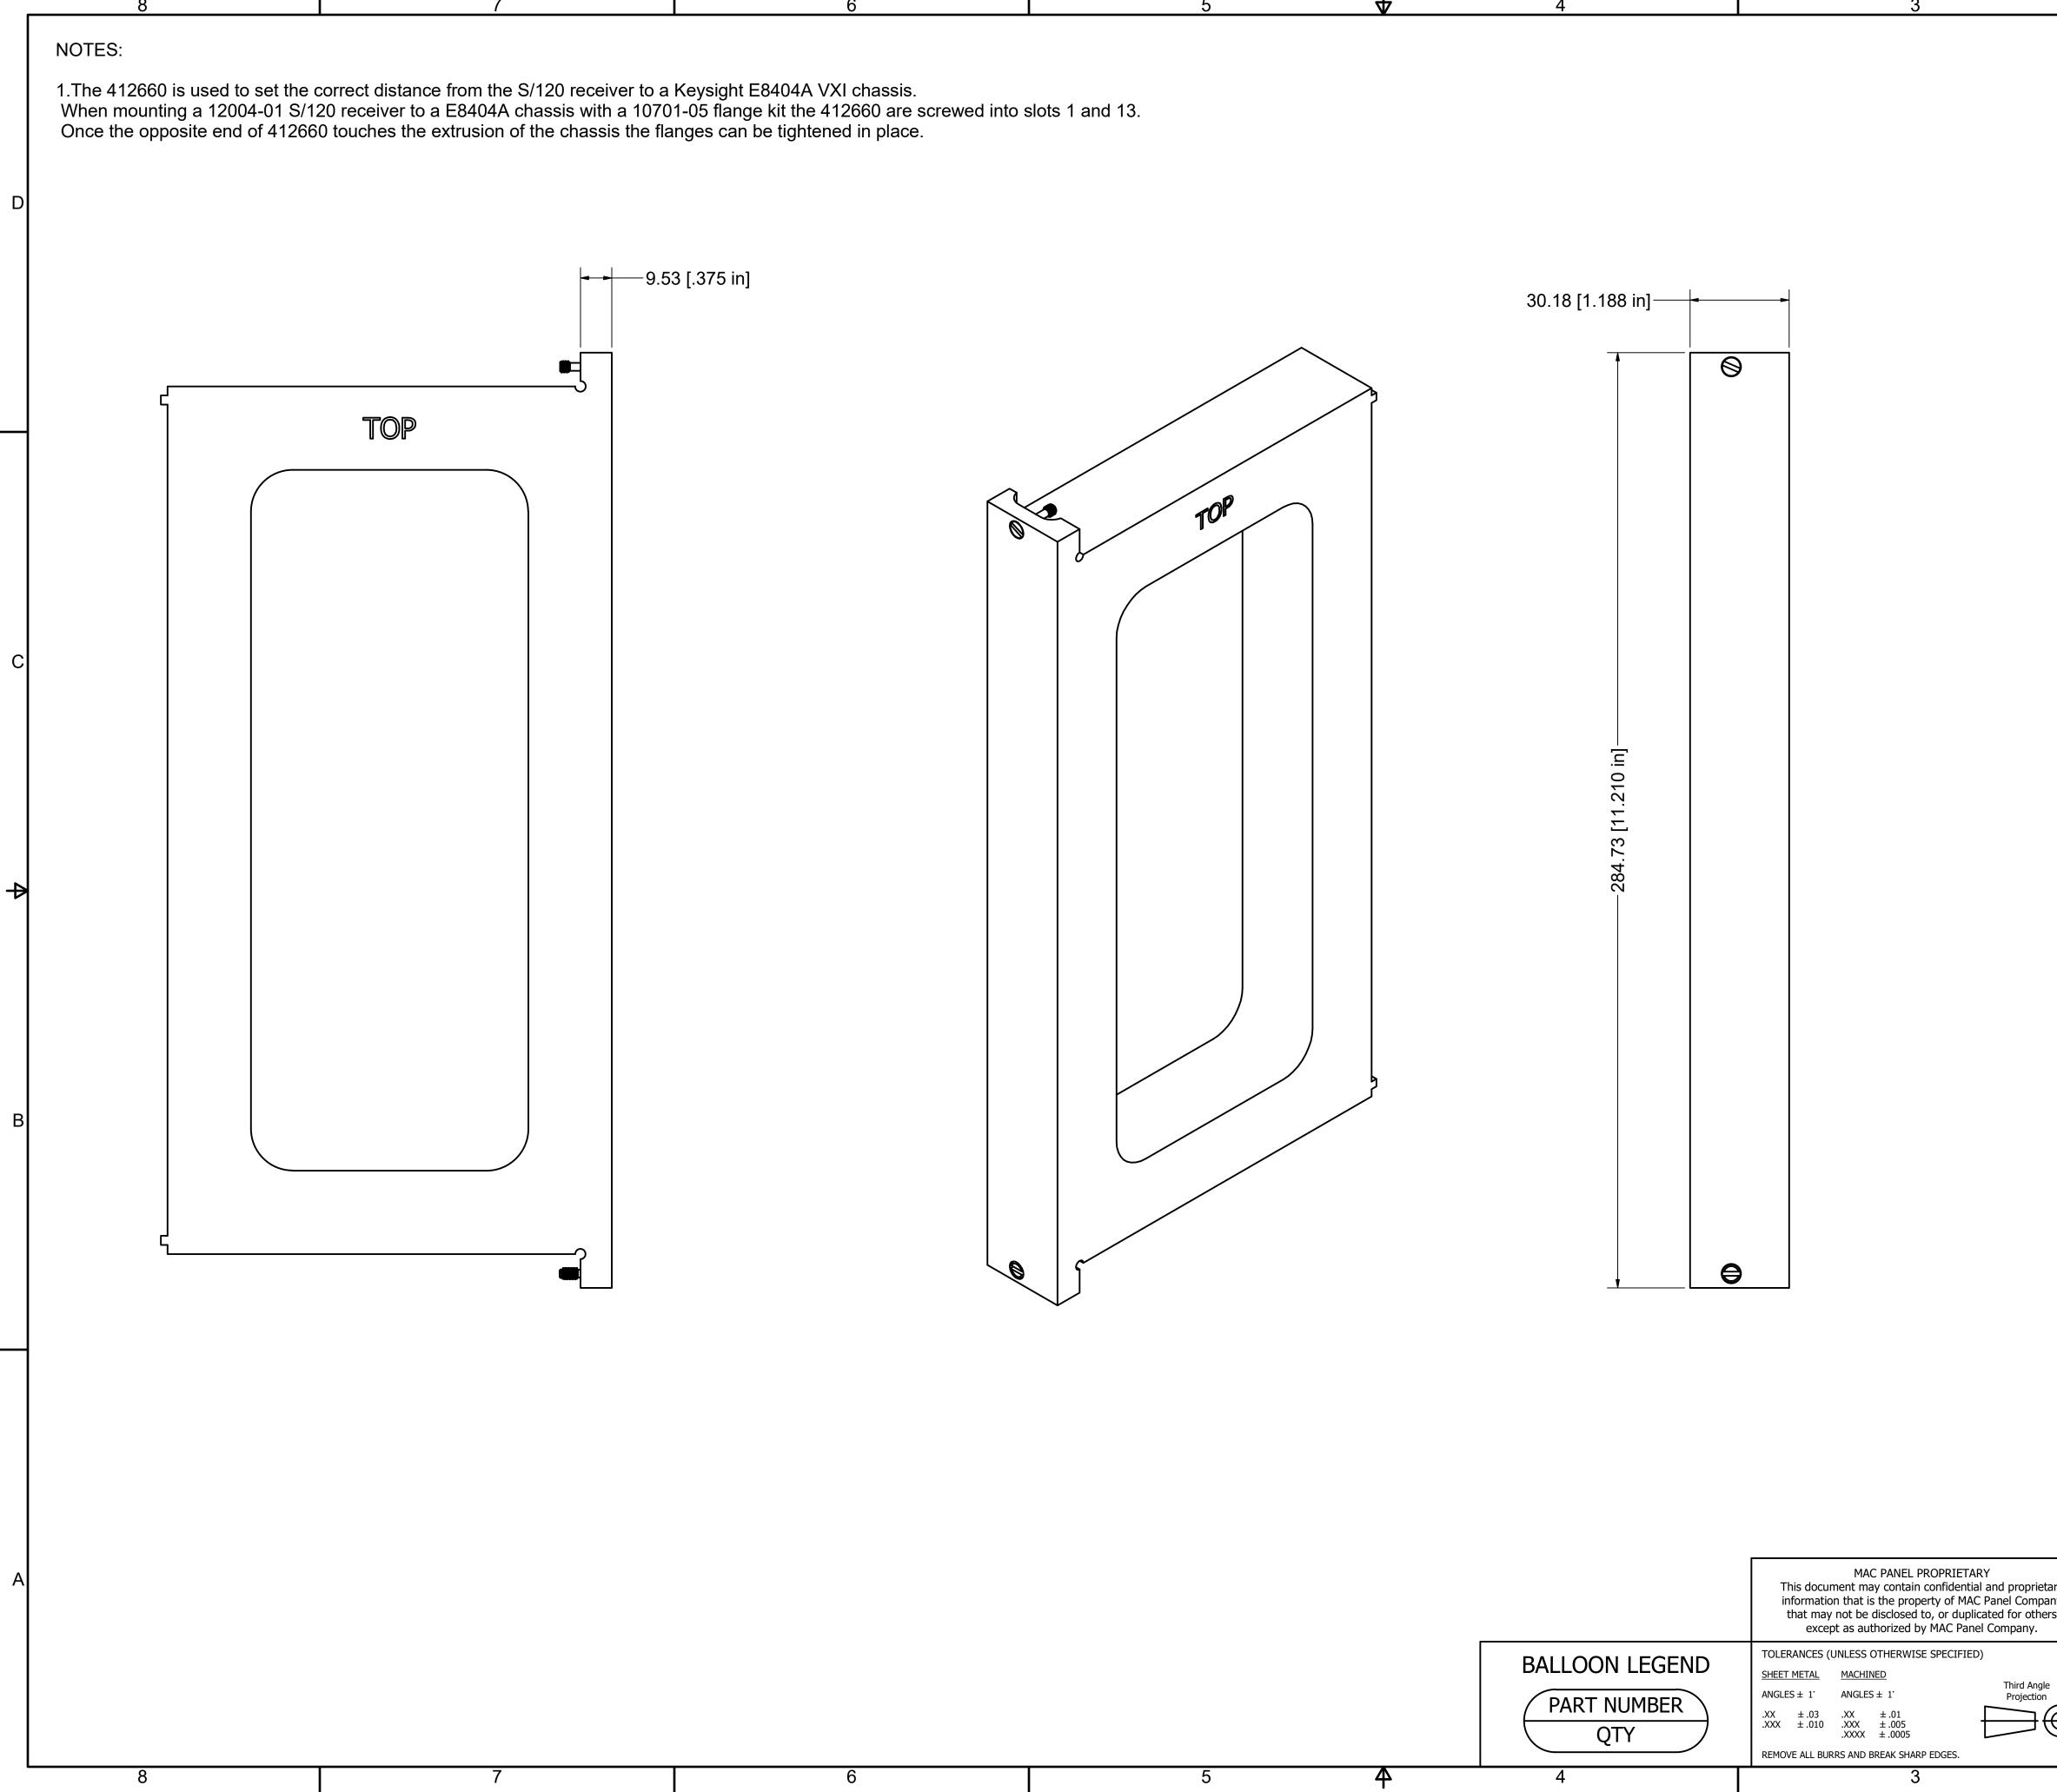

| etary<br>pany<br>ners | DRAWN BY<br>DCooper<br>ENGINEERING | 02/08/2019 | MAC PANEL COMPANY - HIGH POINT, NC |                             |                     |              |          | А |  |
|-----------------------|------------------------------------|------------|------------------------------------|-----------------------------|---------------------|--------------|----------|---|--|
|                       | OPERATIONS                         |            | TITLE                              |                             |                     |              |          |   |  |
| gle<br>on             | MANUFACTURING                      |            |                                    | DEPTH GAUGE, S120, ASSEMBLY |                     |              |          |   |  |
|                       | ASSEMBLY                           |            |                                    |                             |                     |              |          |   |  |
|                       | MATERIAL USED                      |            | D SIZE                             |                             | DWG NO<br>412660-CU |              | REV<br>A |   |  |
|                       |                                    |            | SCALE                              | SPN:                        |                     | SHEET 1 OF 1 | •        |   |  |
|                       |                                    | 2          |                                    |                             |                     | 1            |          |   |  |