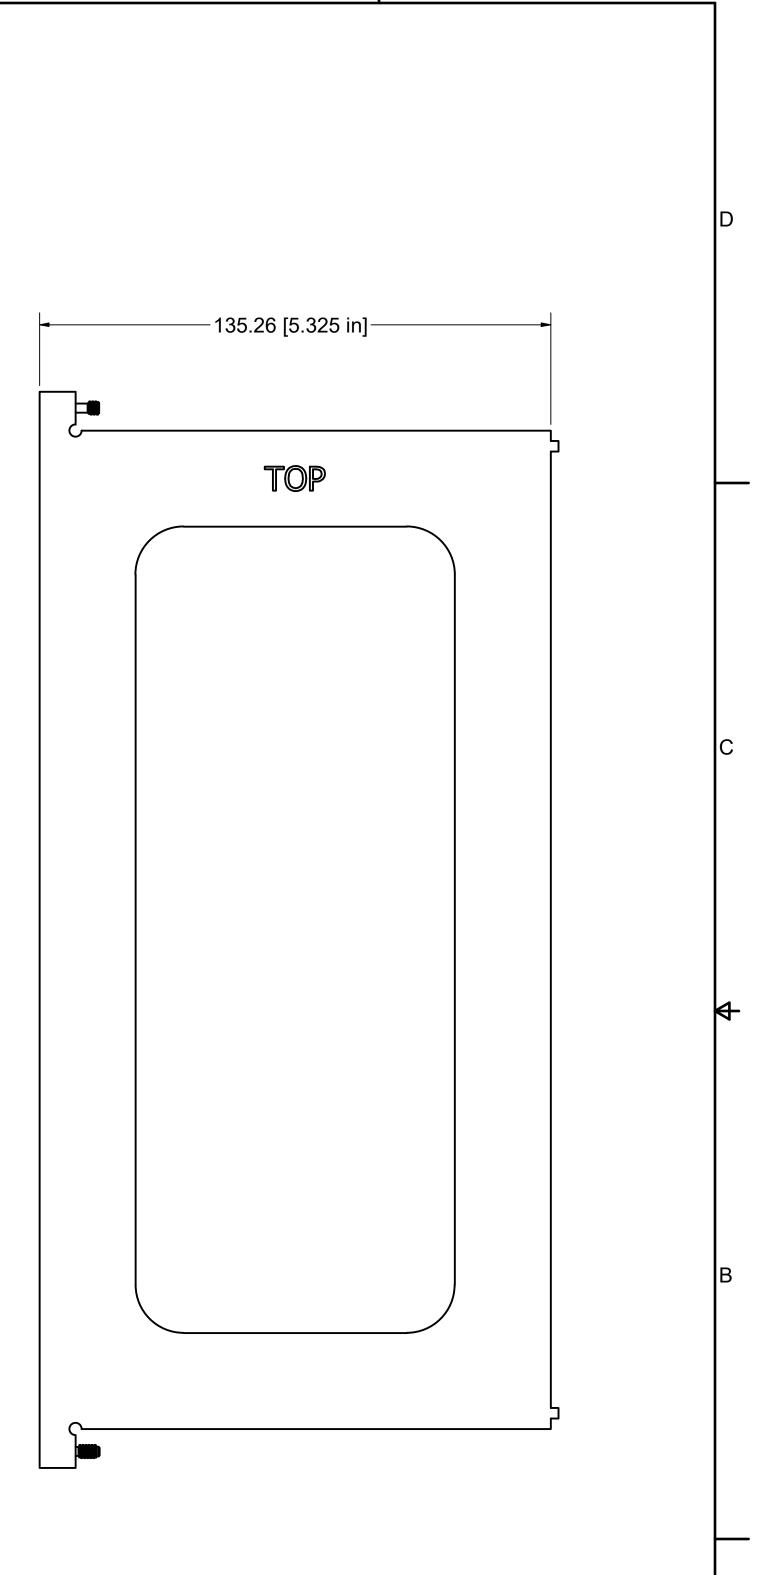

| etary<br>pany<br>ners | DRAWN BY<br>DCooper<br>ENGINEERING | 02/08/2019 | MAC PANEL COMPANY - HIGH POINT, NC |                             |                     |              |          | А |  |
|-----------------------|------------------------------------|------------|------------------------------------|-----------------------------|---------------------|--------------|----------|---|--|
|                       | OPERATIONS                         |            | TITLE                              |                             |                     |              |          |   |  |
| gle<br>on             | MANUFACTURING                      |            |                                    | DEPTH GAUGE, S120, ASSEMBLY |                     |              |          |   |  |
|                       | ASSEMBLY                           |            |                                    |                             |                     |              |          |   |  |
|                       | MATERIAL USED                      |            | D SIZE                             |                             | DWG NO<br>412660-CU |              | REV<br>A |   |  |
|                       |                                    |            | SCALE                              | SPN:                        |                     | SHEET 1 OF 1 | •        |   |  |
|                       |                                    | 2          |                                    |                             |                     | 1            |          |   |  |