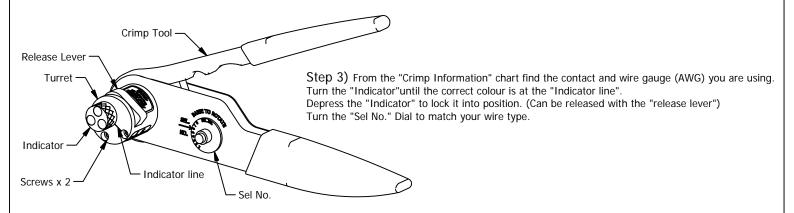

## Crimp Tool Assembly.

Step 1) From the "Crimp Information" table below, select the correct Crimp Tool and Turret for the contact you are using.

| Crimp Information |     |                  |        |           |         |                  |
|-------------------|-----|------------------|--------|-----------|---------|------------------|
| Contact           | AWG | Crimp Tool       | Turret | Indicator | Sel No. | Strip Length     |
| 0884013R-01       | 14  | 452400           | 452401 | Blue      | 5       | 6.35mm [.250 in] |
| п                 | 16  | п                | п      | п         | 5       | п                |
| II .              | 18  | п                | п      | "         | 3       | п                |
| 0884012R-01       | 20  | ıı .             | п      | Red       | 3       | II .             |
| "                 | 22  | ıı .             | п      | "         | 2       | II .             |
| "                 | 24  | ıı .             | n n    | "         | 1       | II .             |
| 0883013-02        | 14  | 452200 or 452400 | 452202 | Blue      | 7       | 6.35mm [.250 in] |
| II .              | 16  | =                | п      | п         | 6       | ш                |
| ш                 | 18  | п                | п      | п         | 5       | п                |
| 0883012-02        | 20  | ш                | п      | п         | 4       | 6.35mm [.250 in] |
| ıı .              | 22  | ıı .             | п      | "         | 3       | n n              |
| ıı .              | 24  | ıı .             | n n    | "         | 2       | п                |
| M02S006M          | 26  | 452200           | 452222 | N/A       | 1       | 4.8mm [.190 in]  |
| II .              | 24  | п                | п      | п         | 1       | п                |
| ıı .              | 22  | п                | п      | п         | 2       | п                |
| M02S006M-02       | 20  | 452200           | 452222 | N/A       | 3       | 4.8mm [.190in]   |
| II .              | 18  | п                | n n    | "         | 4       | п                |

Step 2) Fasten the Turret to the Crimp Tool using the two screws.

Step 4) Using appropriate tooling, strip the wire to the dimension in the "strip length" column. Example below is 22AWG to suit contact 0884012R-01