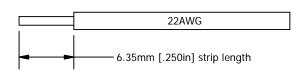

Step 2) Fasten the Turret to the Crimp Tool using the two screws.

Step 4) Using appropriate tooling, strip the wire to the dimension in the "strip length" column. Example below is 22AWG to suit contact 0884012R-01

Contact : 0884012R-01 AWG : 22 Crimp tool : 452400

Turret: 452401 Indicator: Red Sel No.: 2

Strip length: 6.35mm [.250in]