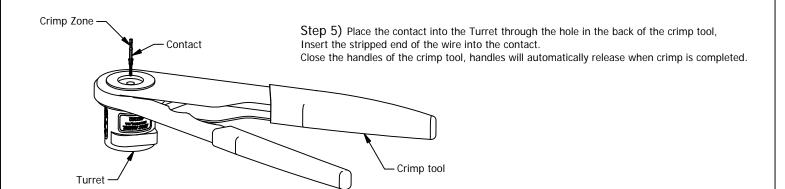

Step 2) Fasten the Turret to the Crimp Tool using the two screws.

Step 4) Using appropriate tooling, strip the wire to the dimension in the "strip length" column. Example below is 22AWG to suit contact 0884012R-01