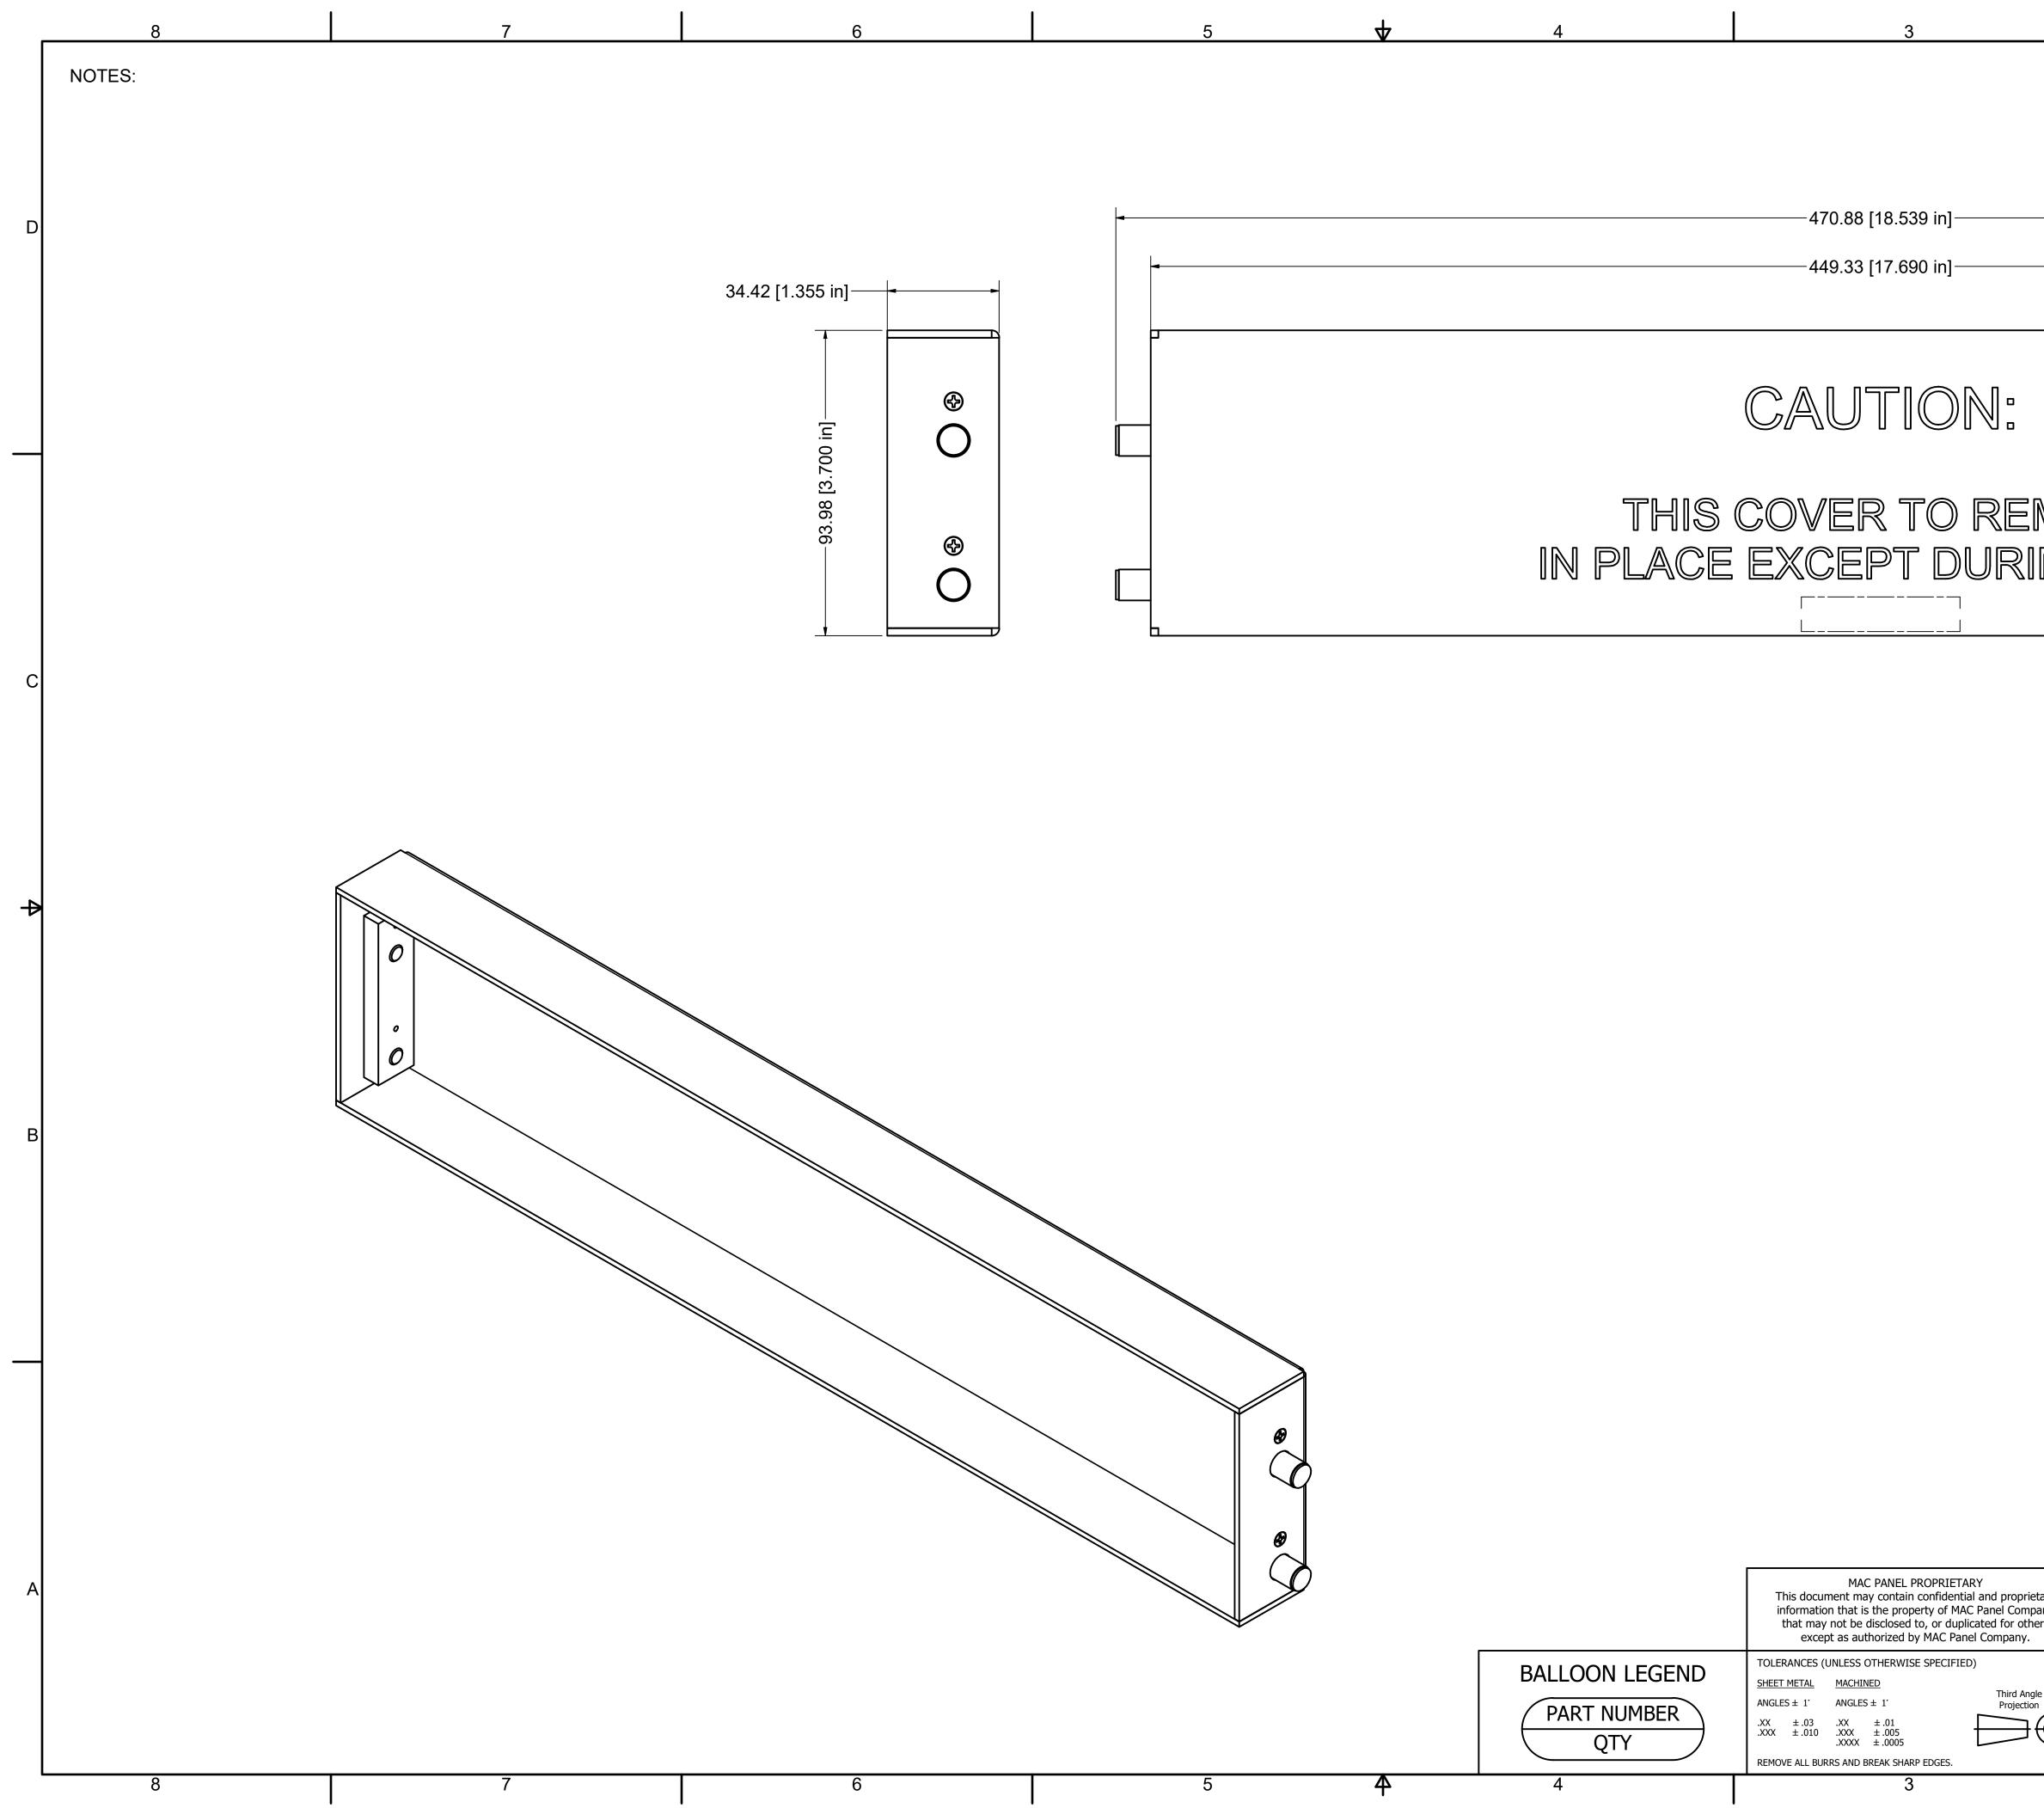

|                                                                                                                                                    |                                     | 2          |            |        |              | 1                      |     |   |
|----------------------------------------------------------------------------------------------------------------------------------------------------|-------------------------------------|------------|------------|--------|--------------|------------------------|-----|---|
|                                                                                                                                                    |                                     |            |            |        |              |                        |     |   |
|                                                                                                                                                    |                                     |            |            |        |              |                        |     |   |
|                                                                                                                                                    |                                     |            |            |        |              | <b>&gt;</b>            |     |   |
|                                                                                                                                                    |                                     |            |            |        |              |                        |     | D |
|                                                                                                                                                    |                                     |            |            |        |              |                        |     |   |
|                                                                                                                                                    |                                     |            |            |        |              |                        |     |   |
|                                                                                                                                                    |                                     |            |            |        |              |                        |     |   |
| <b>-</b>                                                                                                                                           |                                     |            |            |        |              |                        |     |   |
|                                                                                                                                                    | AIN<br>> TEOT                       |            |            |        |              |                        |     |   |
|                                                                                                                                                    | G TEST                              |            |            |        |              |                        |     |   |
|                                                                                                                                                    |                                     |            |            |        |              | А                      |     |   |
|                                                                                                                                                    |                                     |            |            |        |              |                        |     | С |
|                                                                                                                                                    |                                     |            |            |        |              |                        |     |   |
|                                                                                                                                                    |                                     |            |            |        |              |                        |     |   |
|                                                                                                                                                    |                                     |            |            |        |              |                        |     |   |
|                                                                                                                                                    |                                     |            |            |        |              |                        |     | 4 |
|                                                                                                                                                    |                                     |            |            |        |              |                        |     |   |
|                                                                                                                                                    |                                     |            |            |        |              |                        |     |   |
|                                                                                                                                                    |                                     |            |            |        |              |                        |     |   |
|                                                                                                                                                    |                                     |            |            |        |              |                        |     | В |
|                                                                                                                                                    |                                     |            |            |        |              |                        |     |   |
|                                                                                                                                                    |                                     |            |            |        |              |                        |     |   |
|                                                                                                                                                    |                                     |            |            |        |              |                        |     |   |
|                                                                                                                                                    |                                     |            |            |        |              |                        |     |   |
|                                                                                                                                                    |                                     |            |            |        |              |                        |     |   |
|                                                                                                                                                    |                                     |            |            |        |              |                        |     |   |
|                                                                                                                                                    |                                     |            |            |        |              |                        |     |   |
| rietary<br>npany<br>thers                                                                                                                          | DRAWN BY<br>DBCooper<br>ENGINEERING | 27/11/2019 |            | MAC PA | ANEL COMPANY | - HIGH POINT, NC       |     | A |
| /.                                                                                                                                                 | OPERATIONS<br>MANUFACTURING         |            |            | CTIVE  | COVER. RO    | CVR, TITAN HZ          |     |   |
| ungle<br>tion                                                                                                                                      | ASSEMBLY<br>MATERIAL USED           |            | SIZE       | =      | DWG NO       |                        | REV |   |
| $\mathbf{\mathbf{\mathbf{\mathbf{\mathbf{\mathbf{\mathbf{\mathbf{\mathbf{\mathbf{\mathbf{\mathbf{\mathbf{\mathbf{\mathbf{\mathbf{\mathbf{\mathbf{$ |                                     | 2          | D<br>SCALE | SPN:   | 561398-CL    | J<br>SHEET 1 OF 1<br>1 | Α   |   |
|                                                                                                                                                    | I                                   | -          |            |        | I            | -                      |     |   |